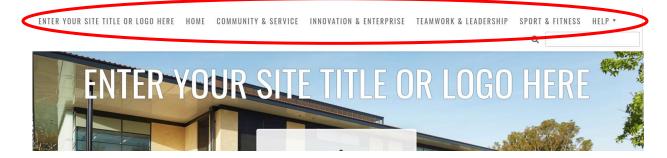

## Getting to know the menu:

To access the menu click **Appearance > Menus** from your WordPress dashboard. By default, your main menu will include links to **Home, Community & Service, Innovation & Enterprise, Teamwork & Leadership, Sports & Fitness, and Help.** 