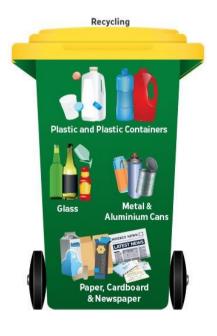

#### **RECYCLING**

PLASTIC NUMBERS WHICH GO IN HERE:

IF IN DOUBT ASK: Can it be reused or turned into something else?

- Hard plastic containers
- Glass
- Metal or aluminum cans
- Paper & cardboard