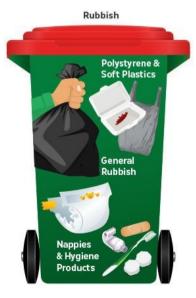

### **GENERAL WASTE-LANDFILL**

PLASTIC NUMBERS WHICH GO IN HERE:

IF IN DOUBT ASK: Can nothing else be done with it?

- Soft plastics
- Plastic bags
- Polystyrene
- Hygiene products
- General waste